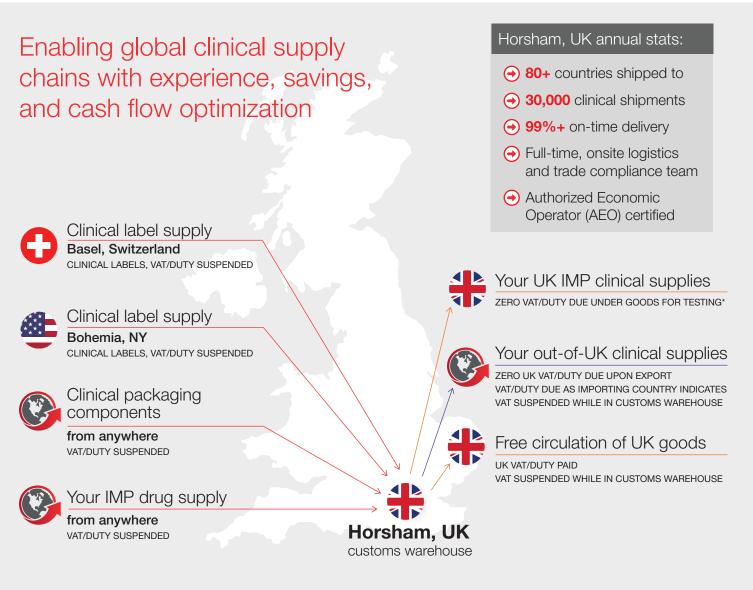

## UK customs warehouse

Thermo Fisher Scientific's UK customs warehouse solution offers valuable benefits for biotech and pharma drug sponsors aiming to suspend or defer import duties and value-added tax (VAT) on clinical materials moving in and out of the UK, helping to reduce overall import and export costs.

\* GFT or "goods for test" regime may not be available for all products, and supplies must meet strict GFT requirements. For further information, contact us.